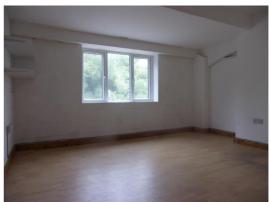

## The property

Forming part of a larger building, the premises comprise a mid-terrace unit with ground floor offices/kitchen/toilet and separate works toilet. Four offices are situated at first floor level. 3-phase power and LED lights are fitted. The eaves height is approx. 4.25m, rising to an approx. apex height of 6.6m.