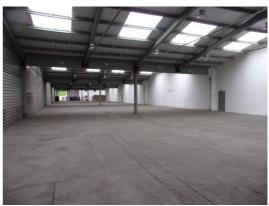

## The property

Forming part of a larger building, the premises comprise a mid-terrace unit with ground floor offices/kitchen/toilet and separate works toilet. Four offices are situated at first floor level. 3-phase power and LED lights are fitted. The eaves height is approx. 4.25m, rising to an approx. apex height of 6.6m.

Externally, there is access to the front via an electrically operated roller shutter and a pedestrian door. Parking is available directly in front of the unit.

Accommodation Measured in accordance with the RICS Code of Measuring Guide the approximate gross internal floor area is: