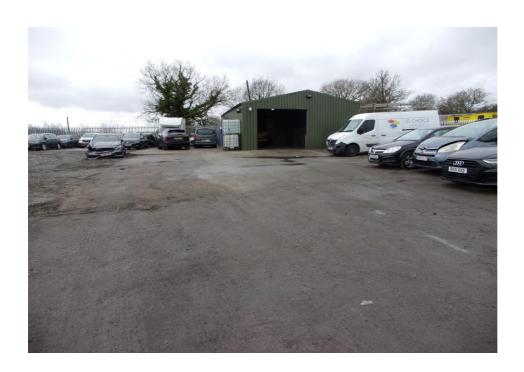

## The property

Located at the front of the estate, this yard is regularly shaped, and palisade fenced and gated. The surface is a combination of concrete and "Type 1".

There is a small refurbished unit.

### **Accommodation** The approximate areas are:

Total yard 26,157 sq ft 2,431 sqm Unit 1,350 sq ft 125.6 sq m

All areas to be verified on site in due course. An indicative plan is available on request.