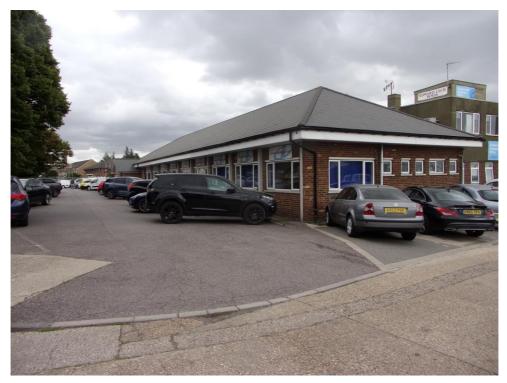

# Edward Cecil House, 799 London Road, West Thurrock, RM20 3LH

Prominent office with parking with potential for alternative uses (STP)\*

### Location

Forming part of an established business estate fronting London Road and thereafter the A13 at Junctions 30/31 of the M25. Chafford Hundred Train Station is approximately 2.2 miles distant providing a service to London (Fenchurch Street) in approx. 34 minutes. Lakeside shopping centre is close by.

To the front is a car park providing approximately 15 spaces.

Accommodation Measured in accordance with the RICS Code of Measuring Guide the approximate gross internal floor area is:

 Ground floor
 2,920 sq ft
 271.5 sq m